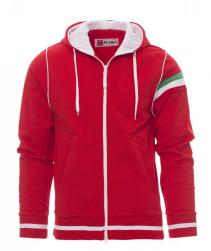

001270-0011

Men's hoodie with full, contrasting plastic zip with double metal pull. Contrasting hood and drawstring, contrasting stretch rib cuffs and hem, contrasting cuff piping, trim (colours of the flag) on the left sleeve, 2 pockets with zip, reinforced seams and pique type fabric for greater breathability.

COMPOSITION: 100% POLYESTER APPEARANCE: DRY-TECH BRUSHED

> WEIGHT: 300 GR/MQ SIZES: S-M-L-XL-XXL PACK: 5/20 HS CODE: 61103091