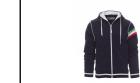

001270-0011

Men's hoodie with full, contrasting plastic zip with double metal pull. Contrasting hood and drawstring, contrasting stretch rib cuffs and hem, contrasting cuff piping, trim (colours of the flag) on the left sleeve, 2 pockets with zip, reinforced seams and pique type fabric for greater breathability.

#### **COLORS**

RED/WHITE 03006

NAVY BLUE/WHITE

ROYAL BLUE/WHITE

GREY/WHITE 13021

BLACK/WHITE 14003