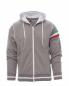

001270-0011

Men's hoodie with full, contrasting plastic zip with double metal pull. Contrasting hood and drawstring, contrasting stretch rib cuffs and hem, contrasting cuff piping, trim (colours of the flag) on the left sleeve, 2 pockets with zip, reinforced seams and pique type fabric for greater breathability.

COMPOSITION: 100% POLYESTER APPEARANCE: DRY-TECH BRUSHED

> WEIGHT: 300 GR/MQ SIZES: S-M-L-XL-XXL PACK: 5/20 HS CODE: 61103091

#### **COLORS**

RED/WHITE 03006

NAVY BLUE/WHITE

ROYAL BLUE/WHITE

GREY/WHITE 13021

BLACK/WHITE 14003