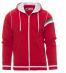

001270-0011

Men's hoodie with full, contrasting plastic zip with double metal pull. Contrasting hood and drawstring, contrasting stretch rib cuffs and hem, contrasting cuff piping, trim (colours of the flag) on the left sleeve, 2 pockets with zip, reinforced seams and pique type fabric for greater breathability.

#### **COLORS**

RED/WHITE 03006

NAVY BLUE/WHITE

ROYAL BLUE/WHITE

GREY/WHITE 13021

BLACK/WHITE 14003