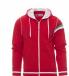

001270-0011

Men's hoodie with full, contrasting plastic zip with double metal pull. Contrasting hood and drawstring, contrasting stretch rib cuffs and hem, contrasting cuff piping, trim (colours of the flag) on the left sleeve, 2 pockets with zip, reinforced seams and pique type fabric for greater breathability.

#### **COLORS**

RED/WHITE 03006

NAVY BLUE/WHITE

ROYAL BLUE/WHITE

GREY/WHITE 13021

BLACK/WHITE 14003