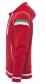

001270-0011

Men's hoodie with full, contrasting plastic zip with double metal pull. Contrasting hood and drawstring, contrasting stretch rib cuffs and hem, contrasting cuff piping, trim (colours of the flag) on the left sleeve, 2 pockets with zip, reinforced seams and pique type fabric for greater breathability.

COMPOSITION: 100% POLYESTER APPEARANCE: DRY-TECH BRUSHED

> WEIGHT: 300 GR/MQ SIZES: S-M-L-XL-XXL PACK: 5/20 HS CODE: 61103091