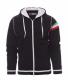

001270-0011

Men's hoodie with full, contrasting plastic zip with double metal pull. Contrasting hood and drawstring, contrasting stretch rib cuffs and hem, contrasting cuff piping, trim (colours of the flag) on the left sleeve, 2 pockets with zip, reinforced seams and pique type fabric for greater breathability.

COMPOSITION: 100% POLYESTER APPEARANCE: DRY-TECH BRUSHED

> WEIGHT: 300 GR/MQ SIZES: S-M-L-XL-XXL PACK: 5/20 HS CODE: 61103091

#### **COLORS**

RED/WHITE 03006

NAVY BLUE/WHITE

ROYAL BLUE/WHITE

GREY/WHITE 13021

BLACK/WHITE 14003