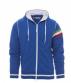

001270-0011

Men's hoodie with full, contrasting plastic zip with double metal pull. Contrasting hood and drawstring, contrasting stretch rib cuffs and hem, contrasting cuff piping, trim (colours of the flag) on the left sleeve, 2 pockets with zip, reinforced seams and pique type fabric for greater breathability.

#### **COLORS**

RED/WHITE 03006

NAVY BLUE/WHITE

ROYAL BLUE/WHITE

GREY/WHITE 13021

BLACK/WHITE 14003