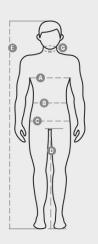

#### Casual&Workwear - Tops International sizes XXS 3XL 4XL IT - DE 36 38 40 42 44 46 48 50 52 54 56 58 60 62 64 66 68 70 72 FR - ES UK (G) - cm 42,5 42.5 46 47 Collar 173/4 (G) - in 141/2 16¾ 17¼ 171/4 18 181/2 181/2 141/2 15½ 15½ 153/4 163/4 173/4 (A) - cm Chest 31 33 34 36 41 42 52 53 55 56 58 (B) - cm 104 108 120 124 128 132 Waist (B) - in 25 27 28 29 30 32 34 36 40 41 43 46 48 49 51 52 54 170/181 175/189 (E) - cm 175/187 Height (E) - in 67/71 69/73 69/75