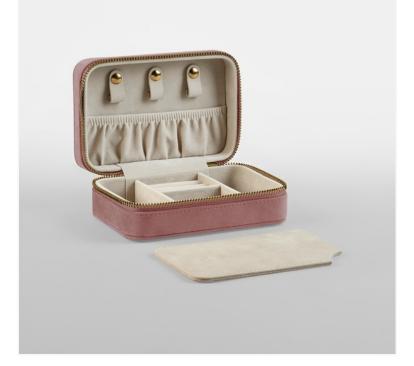

## **OVERVIEW**

100% Recycled Polyester Velvet Lining: 100% Recycled Polyester Velvet Designed to store rings, earrings and necklaces Zippered main compartment Internal pocket and compartments Protective velvet lining Three secure necklace hooks Earring and ring rolls High shine gold metal zip and puller Removable decoration panel TearAway label for ease of rebranding

## **PRODUCT SPECIFICATION**

| Approx Product Weight ( g )                | 190            |
|--------------------------------------------|----------------|
| Dimensions ( cm ) - width x height x depth | 15 x 10 x 5.9  |
| Approx Carton Weight ( kg )                | 10             |
| Carton Dimensions ( cm )                   | 65 x 34 x 26.5 |
| Carton Quantity                            | 40             |
| Poly Bag Qty                               | 1              |

Maximum Print Area ( cm ) \*\*

Outer - 13 x 8 Inner divider - 12 x 7

**Commodity Code** 

4202990090