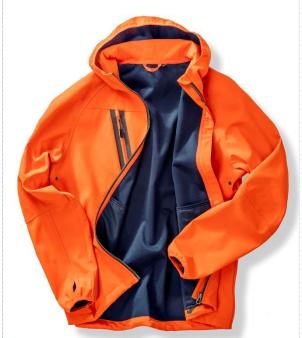

## 3-LAYER RECYCLED PRINTABLE CASUAL HOODED SOFTSHELL

An amazing soft feel hooded unisex softshell jacket with appealing lightweight drape. Ideal for printing.

Origin: Bangladesh

Tech info:

Enhanced Water Repellency, Breathable

## Features:

- Full front zip with inner storm flap and chin guard
- Zip closing chest and side pockets
- Elasticised cuff with thumb loop
- Longer back panel
- Integral hood
- Hang loop
- Recycled fabric using environmental-friendly materials made from recycled plastic bottles and post-industrial waste
- · Recyclable cartons & biodegradable bags

Colours:

ORANGE/NAVY (485/2965) NAVY/NAVY (289/2965) BLACK/BLACK (BLK/BLK)

**Decoration Type:** Embroidery, Direct Print,

Transfer, DTF

Carton: 10 Pack: 5

Care:

**Decoration Access:** open hem

**SKU:** 24