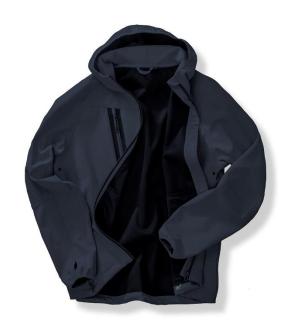

## 3-LAYER RECYCLED PRINTABLE CASUAL HOODED SOFTSHELL

An amazing soft feel hooded unisex softshell jacket with appealing lightweight drape. Ideal for printing.

Origin: Bangladesh

Tech info:

Enhanced Water Repellency, Breathable

## Features:

- Full front zip with inner storm flap and chin guard
- Zip closing chest and side pockets
- Elasticised cuff with thumb loop
- Longer back panel
- Integral hood
- Hang loop
- Recycled fabric using environmental-friendly materials made from recycled plastic bottles and post-industrial waste
- · Recyclable cartons & biodegradable bags

Colours:

ORANGE/NAVY (485/2965) NAVY/NAVY (289/2965) BLACK/BLACK (BLK/BLK)

**Decoration Type:** Embroidery, Direct Print,

Transfer, DTF

Carton: 10 Pack: 5

Care:

**Decoration Access:** open hem

**SKU:** 24