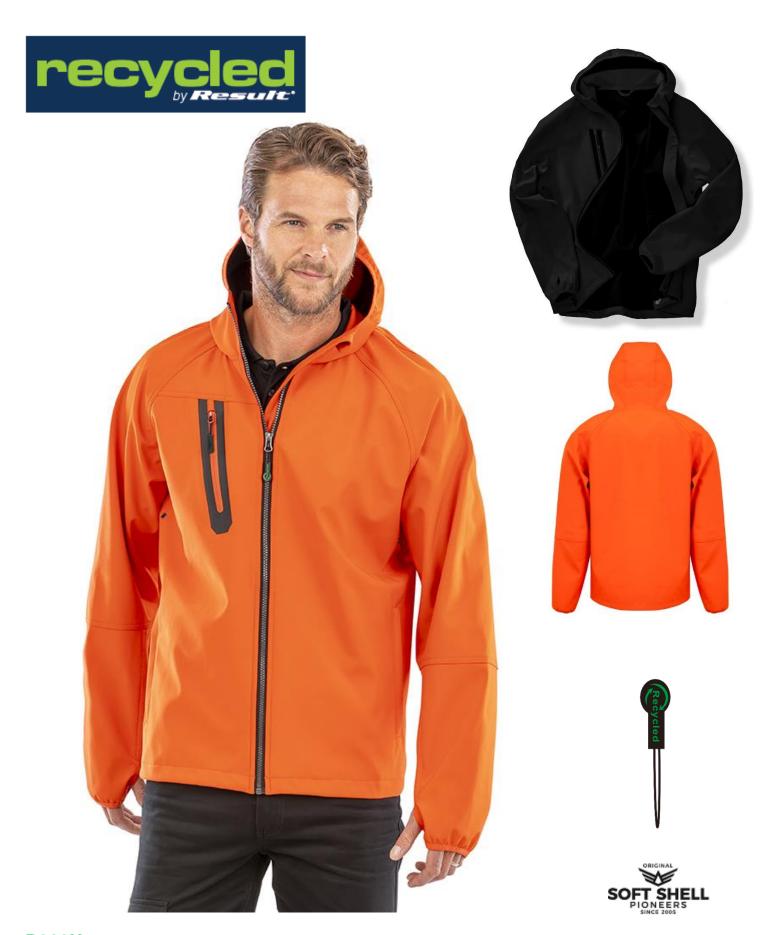

## **R909X**

## 3-LAYER RECYCLED PRINTABLE CASUAL HOODED SOFTSHELL

An amazing soft feel hooded unisex softshell jacket with appealing lightweight drape. Ideal for printing.

Origin: Bangladesh

Tech info:

Enhanced Water Repellency, Breathable

## Features:

- Full front zip with inner storm flap and chin guard
- Zip closing chest and side pockets
- Elasticised cuff with thumb loop
- Longer back panel
- Integral hood
- Hang loop
- Recycled fabric using environmental-friendly materials made from recycled plastic bottles and post-industrial waste
- · Recyclable cartons & biodegradable bags

Colours:

ORANGE/NAVY (485/2965) NAVY/NAVY (289/2965) BLACK/BLACK (BLK/BLK)

**Decoration Type:** Embroidery, Direct Print,

Transfer, DTF

Carton: 10 Pack: 5

Care:

**Decoration Access:** open hem

**SKU:** 24