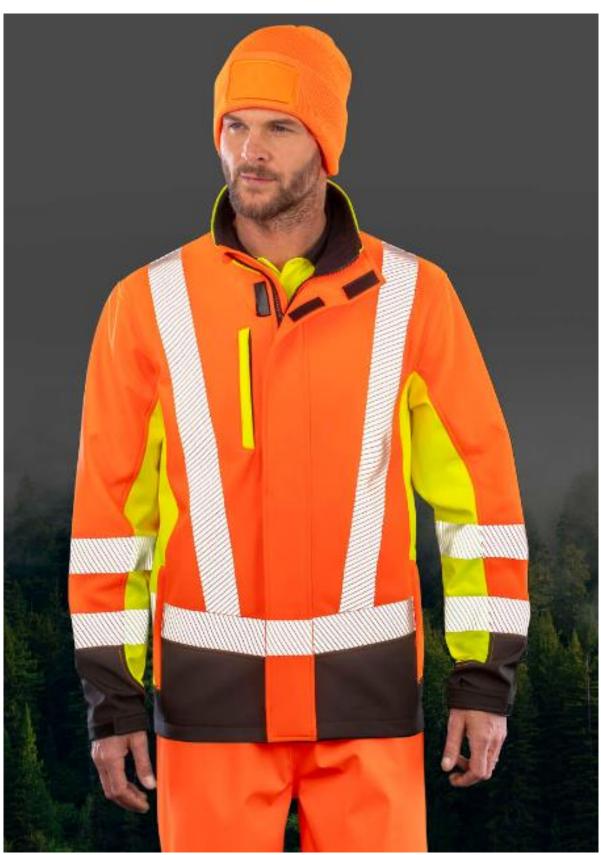

## R506X SAFE GUARD COPE RECYCLED 3-LAYER PRINTABLE 3-TONE SAFETY SOFTSHELL

An ultra-comfortable highly visible tri-colour, recycled printable safety softshell with printed arm, shoulder and body bands

## Features:

- Heavy duty recycled zip through stand-up collar with chin guard and zip pull
- Elastane-free, crimped yarn stretch, easy to print
- Microfleece-lined for extra warmth
- · Zipped front & chest pockets
- Dark panels to mask grime
- · Printed safety bands
- Shaped longer back
- Tear release cuff
- Hang loop
- Outer storm flap
- Recycled fabric using environmentalfriendly materials made from recycled plastic bottles and post-industrial waste
- · Recyclable cartons and biodegradable bags
- End of life recyclable