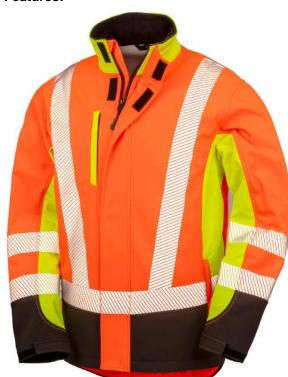

## R506X SAFE GUARD COPE RECYCLED 3-LAYER PRINTABLE 3-TONE SAFETY SOFTSHELL

An ultra-comfortable highly visible tri-colour, recycled printable safety softshell with printed arm, shoulder and body bands

## Features:

- Heavy duty recycled zip through stand-up collar with chin guard and zip pull
- Elastane-free, crimped yarn stretch, easy to print
- Microfleece-lined for extra warmth
- · Zipped front & chest pockets
- Dark panels to mask grime
- · Printed safety bands
- Shaped longer back
- Tear release cuff
- Hang loop
- Outer storm flap
- Recycled fabric using environmentalfriendly materials made from recycled plastic bottles and post-industrial waste
- · Recyclable cartons and biodegradable bags
- End of life recyclable

| Colours:                        |  |
|---------------------------------|--|
| FLUORESCENT YELLOW/ORANGE/BLACK |  |
| (394/811/BLK)                   |  |