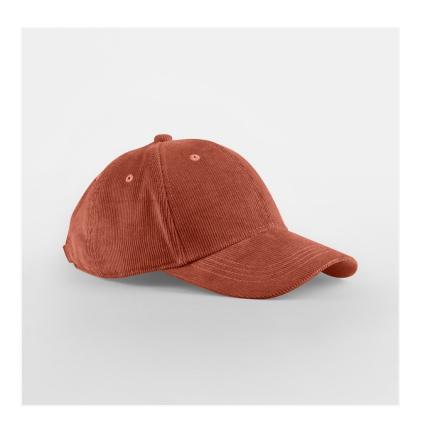

## EARTHAWARE® ORGANIC CORD BASEBALL CAP B680

## **OVERVIEW**

100% Organic Cotton Corduroy
Contains 100% OCS certified
organically grown cotton, certified by
Control Union CU811033
Cotton twill sweatband
6 panel design
Mid profile
Curved peak
Heritage styling
Structured front panels
Stitched ventilation eyelets
Self-fabric strap with tri-glide buckle
TearAway label for ease of
rebranding