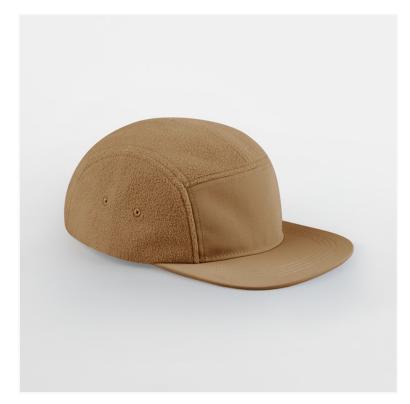

## **RECYCLED FLEECE OUTDOOR CAMPER CAP** B220R

## **OVERVIEW**

100% Recycled Polyester Fleece 100% Recycled Ripstop Polyester front panel and peak 5 panel design Flat peak Stitched ventilation eyelets Adjustable webbing and clip closure TearAway label for ease of rebranding