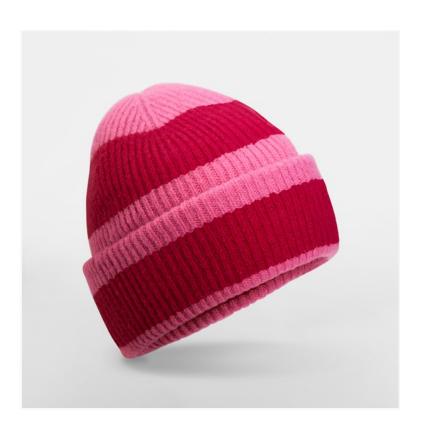

## **COLOUR BLOCK BEANIE** B391R

## **OVERVIEW**

53% Recycled polyester/33%
Nylon/10% Acrylic/4% Elastane
Contains 100% GRS certified
recycled polyester, certified by
Control Union CU811033
Contains at least 50% Recycled
Polyester
Luxury soft-touch yarn
Single layer knit
Block stripe design
Engineered crown for maximum
comfort
Cuffed design for optimal decoration
TearAway label for ease of
rebranding

## **AVAILABLE COLOURS**

Natural Stone/Dusty Blue

True Pink/Classic Red

Vanilla/Biscuit

Source: https://beechfield.com/products/b391r-colour-block-beanie