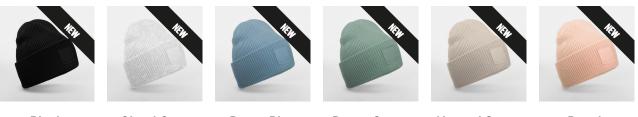

## **AVAILABLE COLOURS**

Black

Cloud Grey

Dusty Blue

Dusty Green

Natural Stone

Peach

 ${\small Source: https://beechfield.com/products/b336r-deep-cuffed-tonal-patch-beanie}$