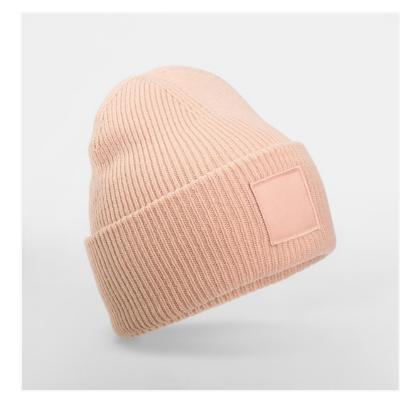

## **DEEP CUFFED TONAL PATCH BEANIE** B336R

## **OVERVIEW**

100% Recycled Polyester Contains 100% GRS certified recycled polyester, certified by Control Union CU811033 Ribbed knit Double layer knit Engineered crown for maximum comfort Tonal cotton twill patch for decoration Wide cuffed design for optimal decoration TearAway label for ease of rebranding