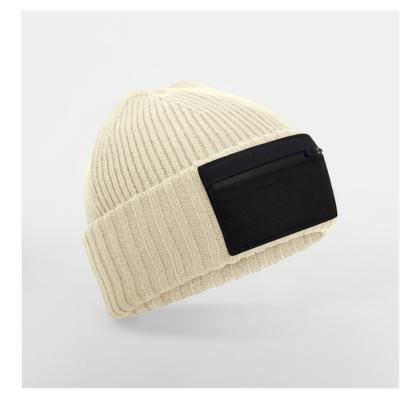

## **ZIP PATCH BEANIE** B334R

## **OVERVIEW**

50% Recycled Polyester/50% Acrylic Contains 100% GRS certified recycled polyester, certified by Control Union CU811033 Contains at least 50% Recycled Polyester Chunky double layer knit Engineered crown for maximum comfort Cotton twill patch for decoration Zippered front patch pocket TearAway label for ease of rebranding