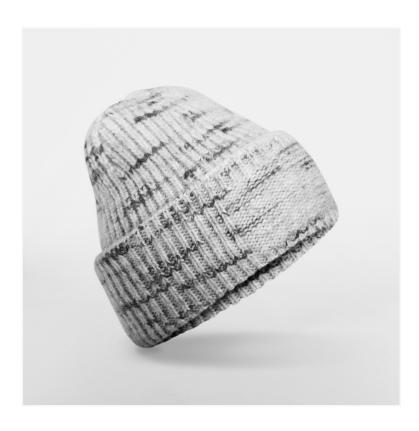

## **CHUNKY KNITTED PATCH BEANIE**B330R

## **OVERVIEW**

50% Recycled Polyester/50% Acrylic Contains 100% GRS certified recycled polyester, certified by Control Union CU811033
Contains at least 50% Recycled Polyester
Heavyweight multi yarn design Engineered crown for maximum comfort
Double layer turn up cuff Reverse knit cuff for ease of rebranding
Cuffed design for optimal decoration TearAway label for ease of rebranding

## **AVAILABLE COLOURS**

**Cloudy Haze** 

Espresso Haze

Midnight Haze

Strawberry Haze

Source: https://beechfield.com/products/b330r-chunky-knitted-patch-beanie