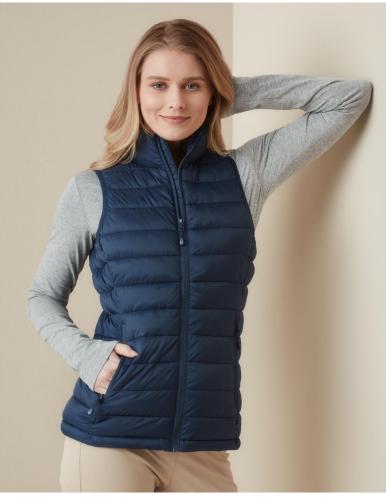

## **LUX PADDED VEST**

ST5530

This padded vest for women offers great heat insulation despite its light weight. With handy "stow-away" function: The vest folds down into its own inside pocket, saving space on outdoor adventures.

## XS-3XL | REGULAR FIT | WOMEN

- shell and lining: 100% nylon; filling: 100% polyester down alternative
- Woven Size Label in Neckline; Tear-away Care Label in Side
  Seam
- half-moon in centre back for customisation
- adjustable bottom hem
- easy embroidery access to front left panel
- inside pocket on the front right
- stand-up collar
- 2 side pockets with zippers
- stow-away function (vest folds down into its own inside pocket)
- high-quality SBS zippers