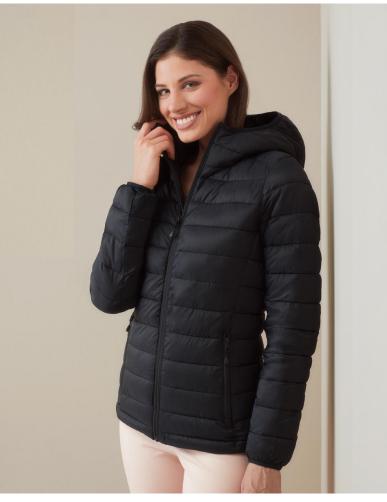

## **LUX PADDED JACKET**

ST5520

This padded jacket for women offers great heat insulation despite its light weight. With handy "stow-away" function: The jacket folds down into its own inside pocket, saving space on outdoor adventures.

## XS-3XL | REGULAR FIT | WOMEN

- shell and lining: 100% nylon; filling: 100% polyester down alternative
- Woven Size Label in Neckline; Tear-away Care Label in Side
- half-moon in centre back for customisation
- adjustable bottom hem
- easy embroidery access to front left panel
- inside pocket on the front right
- premium woven size label in the collar
- hood with collar for optimal warmth
- 2 side pockets with zippers
- stow-away function (jacket folds down into its own inside pocket)