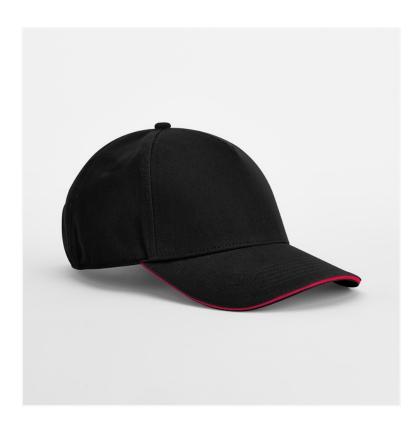

## EARTHAWARE® CLASSIC ORGANIC COTTON 5 PANEL CAP - SANDWICH PEAK

B825C

## **OVERVIEW**

100% Organic Cotton Twill
Contains 100% OCS certified
organically grown cotton, certified by
Control Union CU811033
5 panel design
Contrasting colour sandwich peak
Stitched ventilation eyelets
Contrasting colour tri-glide adjuster
TearAway label for ease of
rebranding

## **AVAILABLE COLOURS**

Black/Classic Red

Bottle Green/White

Bright Royal/White

Classic Red/White

French Navy/White

Graphite Grey/Black

White/French Navy