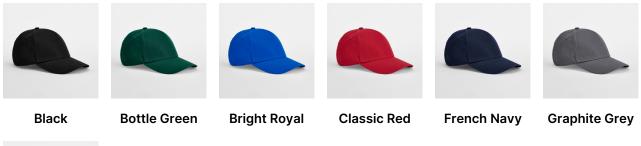

## **AVAILABLE COLOURS**

White

Source: https://beechfield.com/products/b825-earthawarer-classic-organic-cotton-5-panel-cap