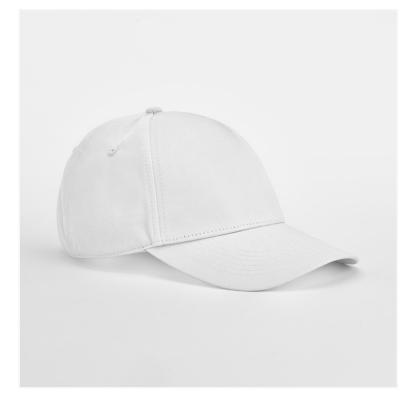

## EARTHAWARE® CLASSIC ORGANIC COTTON 5 PANEL CAP B825

## **OVERVIEW**

100% Organic Cotton Twill Contains 100% OCS certified organically grown cotton, certified by Control Union CU811033 5 panel design Stitched ventilation eyelets Self-coloured tri-glide adjuster TearAway label for ease of rebranding

## **AVAILABLE COLOURS**

White

Source: https://beechfield.com/products/b825-earthawarer-classic-organic-cotton-5-panel-cap