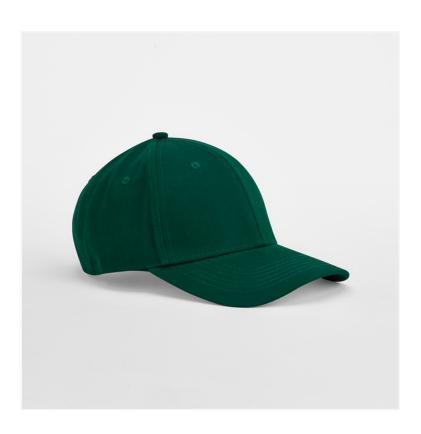

## EARTHAWARE® CLASSIC ORGANIC COTTON 6 PANEL CAP B820

## **OVERVIEW**

100% Organic Cotton Twill
Contains 100% OCS certified
organically grown cotton, certified by
Control Union CU811033
6 panel design
Pre-curved peak
Stitched ventilation eyelets
Self-coloured tri-glide adjuster
TearAway label for ease of
rebranding

## **AVAILABLE COLOURS**

Black

**Bottle Green** 

**Bright Royal** 

**Classic Red** 

French Navy

**Graphite Grey** 

White