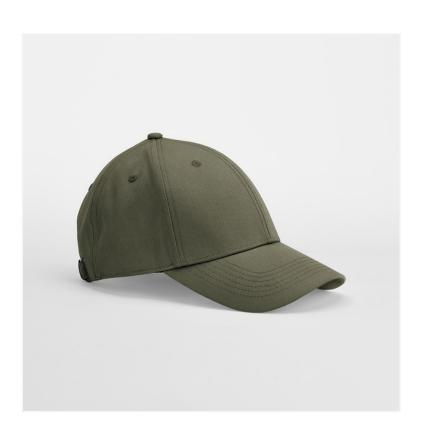

## EARTHAWARE® ORGANIC COTTON CANVAS 6 PANEL CAP B801

## **OVERVIEW**

100% Organic Cotton Canvas
Contains 100% OCS certified
organically grown cotton, certified by
Control Union CU811033
Semi-structured front panels
6 panel design
Stitched ventilation eyelets
Self-fabric strap with gunmetal
buckle
TearAway label for ease of
rebranding