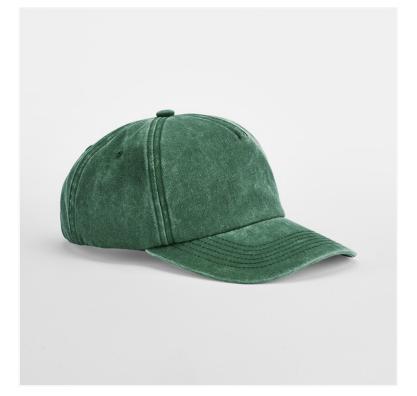

## **OVERVIEW**

100% Heavy Washed Cotton High profile 5 panel design Soft unstructured crown Semi-curved peak Stitched ventilation eyelets Self-fabric strap with brass effect buckle TearAway label for ease of rebranding