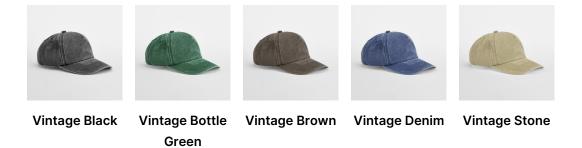

## **AVAILABLE COLOURS**

Source: https://beechfield.com/products/b657-relaxed-5-panel-vintage-cap