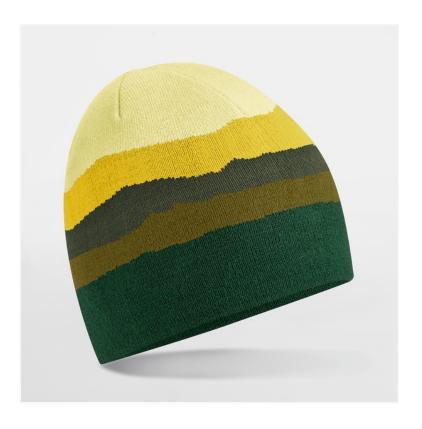

## **MOUNTAIN PEAKS PULL-ON BEANIE** B394R

## **OVERVIEW**

Contains GRS certified recycled
polyester, certified by Control Union
CU811033
Contains at least 50% Recycled
Polyester
95% recycled polyester, 4% nylon, 1%
elastane
Bold mountain scape design
Pull-on style
Double layer knit
TearAway label for ease of
rebranding

## **AVAILABLE COLOURS**

**Alpine Peaks** 

**Desert Peaks** 

**Glacier Peaks** 

**Rocky Peaks** 

Source: https://beechfield.com/products/b394r-mountain-peaks-pull-beanie