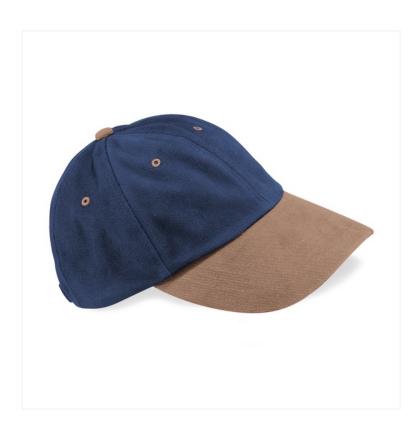

## **LOW PROFILE HEAVY BRUSHED COTTON CAP** B57

## **OVERVIEW**

100% Heavy Brushed Cotton Drill 6 panel design Pre-curved peak Stitched ventilation eyelets Self-fabric strap with silver effect buckle and grommet TearAway label for ease of rebranding