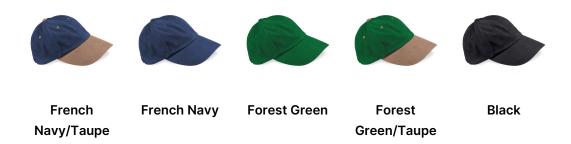

## **AVAILABLE COLOURS**

Source: https://beechfield.com/products/b57-low-profile-heavy-brushed-cotton-cap