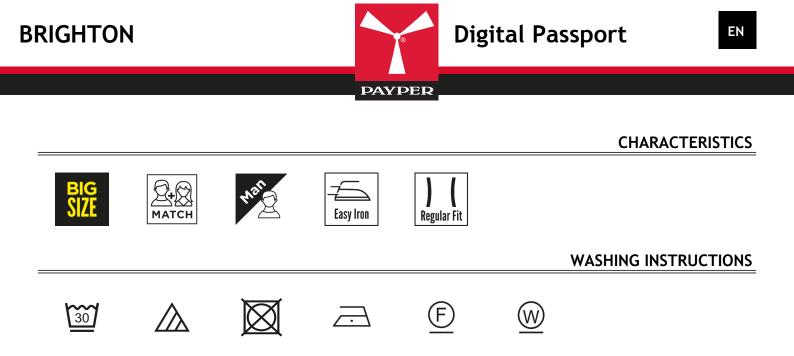

COMPOSITION: 65% POLYESTER + 35% COTTON APPEARANCE: EASY CARE POPLIN WEIGHT: 125 GR/MQ SIZES: S-M-L-XL-XXL-3XL PACK: 1/20 HS CODE: 62053000

COLORS

ΕN

| T     |           |          |       |
|-------|-----------|----------|-------|
| WHITE | NAVY BLUE | SKY BLUE | BLACK |
| 00000 | 08007     | 10000    | 14000 |

## Sheet relating to the qualities and environmental characteristics of the product

| % recycled material              | -                                                                |
|----------------------------------|------------------------------------------------------------------|
| Recyclability                    | -                                                                |
| Presence of plastic microfibres  | Releases plastic microfibres into the environment during washing |
| Presence of hazardous substances | Does not contain hazardous substances                            |
| Weaving                          | CN CINA                                                          |
| Dyeing                           | CN CINA                                                          |
| Garment construction             | BD BANGLADESH                                                    |

## Sheet relating to the qualities and environmental characteristics of the packaging

| % recycled material              | -                                     |
|----------------------------------|---------------------------------------|
| Recyclability                    | -                                     |
| Presence of hazardous substances | Does not contain hazardous substances |