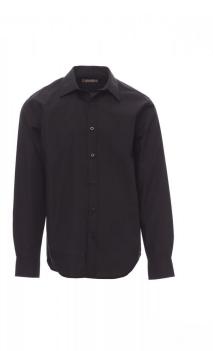

## **BRIGHTON**

000935-0332

Men's fine weave combed shirt, slightly tailored, Italian-style collar, tailored cuff with 2 buttons and button hole, stitched placket with matching buttons. Back with yoke and darts. Easy-care fabric.

COMPOSITION: 65% POLYESTER + 35% COTTON APPEARANCE: EASY CARE POPLIN WEIGHT: 125 GR/MQ SIZES: S-M-L-XL-XXL-3XL PACK: 1/20 HS CODE: 62053000

COLORS

ΕN

| T     |           |          |       |
|-------|-----------|----------|-------|
| WHITE | NAVY BLUE | SKY BLUE | BLACK |
| 00000 | 08007     | 10000    | 14000 |