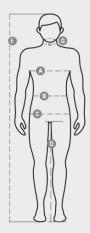

| Casual&Workwear - Tops |                       |         |       |    |    |     |       |       |      |     |     |         |      |       |       |       |       |     |     |       |       |
|------------------------|-----------------------|---------|-------|----|----|-----|-------|-------|------|-----|-----|---------|------|-------|-------|-------|-------|-----|-----|-------|-------|
| International sizes    | ternational sizes XXS |         | XS    |    | S  |     | м     |       | L    |     | XL  |         | XXL  |       | 3XL   |       | 4XL   |     | 5XL |       |       |
| IT - DE                |                       | 36      | 38    | 40 | 42 | 44  | 46    | 48    | 50   | 52  | 54  | 56      | 58   | 60    | 62    | 64    | 66    | 68  | 70  | 72    | 74    |
| FR - ES                |                       | 32      | 34    | 36 | 38 | 40  | 42    | 44    | 46   | 48  | 50  | 52      | 54   | 56    | 58    | 60    | 62    | 64  | 66  | 68    | 70    |
| UK                     |                       | 29      | 30    | 31 | 33 | 34  | 36    | 38    | 39   | 41  | 42  | 44      | 46   | 47    | 48    | 50    | 52    | 53  | 55  | 56    | 58    |
| Collar -               | (G) - cm              | 37      | 37    | 38 | 38 | 39  | 39    | 40    | 40   | 41  | 41  | 42,5    | 42,5 | 44    | 44    | 45    | 45    | 46  | 46  | 47    | 47    |
|                        | (G) - in              | 141/2   | 141/2 | 15 | 15 | 15½ | 151/2 | 15¾   | 15¾  | 16  | 16  | 16¾     | 16¾  | 171/4 | 171/4 | 173/4 | 173/4 | 18  | 18  | 181/2 | 181/2 |
| Chest                  | (A) - cm              | 72      | 76    | 80 | 84 | 88  | 92    | 96    | 100  | 104 | 108 | 112     | 116  | 120   | 124   | 128   | 132   | 136 | 140 | 144   | 148   |
|                        | (A) - in              | 28      | 30    | 31 | 33 | 34  | 36    | 38    | 39   | 41  | 42  | 44      | 46   | 47    | 48    | 50    | 52    | 53  | 55  | 56    | 58    |
| Waist                  | (B) - cm              | 64      | 68    | 72 | 74 | 76  | 80    | 84    | 88   | 92  | 96  | 100     | 104  | 108   | 112   | 116   | 120   | 124 | 128 | 132   | 136   |
|                        | (B) - in              | 25      | 27    | 28 | 29 | 30  | 32    | 33    | 34   | 36  | 38  | 40      | 41   | 43    | 45    | 46    | 48    | 49  | 51  | 52    | 54    |
| Height                 | (E) - cm              | 170/181 |       |    |    |     |       |       | 175, | 187 |     | 175/189 |      |       |       |       |       |     |     |       |       |
|                        | (E) - in              | 67/71   |       |    |    |     |       | 69/73 |      |     |     | 69/75   |      |       |       |       |       |     |     |       |       |