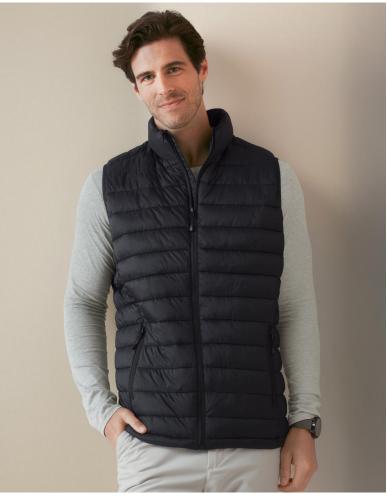

## **STEDMAN**

ST5430

This padded vest for men offers great heat insulation despite its light weight. With handy "stow-away" function: The vest folds down into its own inside pocket, saving space on outdoor adventures.

## S-5XL | REGULAR FIT | MEN

- shell and lining: 100% nylon; filling: 100% polyester down alternative
- Woven Size Label in Neckline; Tear-away Care Label in Side Seam
- half-moon in centre back for customisation
- adjustable bottom hem
- easy embroidery access to front left panel
- inside pocket on the front right
- stand-up collar
- 2 side pockets with zippers
- stow-away function (vest folds down into its own inside pocket)
- high-quality SBS zippers