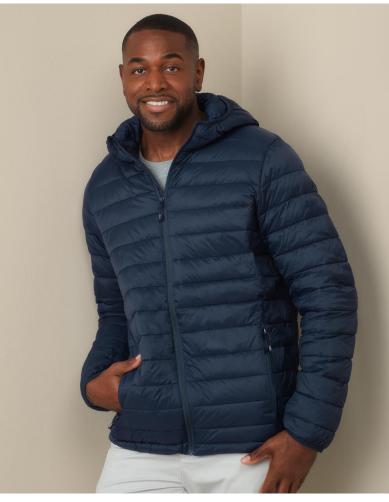

## **LUX PADDED JACKET**

ST5420

This padded jacket for men offers great heat insulation despite its light weight. With handy "stow-away" function: The jacket folds down into its own inside pocket, saving space on outdoor adventures.

## S-5XL | REGULAR FIT | MEN

- shell and lining: 100% nylon; filling: 100% polyester down alternative
- Woven Size Label in Neckline; Tear-away Care Label in Side
  Seam
- half-moon in centre back for customisation
- adjustable bottom hem
- easy embroidery access to front left panel
- inside pocket on the front right
- hood with collar for optimal warmth
- 2 side pockets with zippers
- stow-away function (jacket folds down into its own inside pocket)
- high-quality SBS zippers