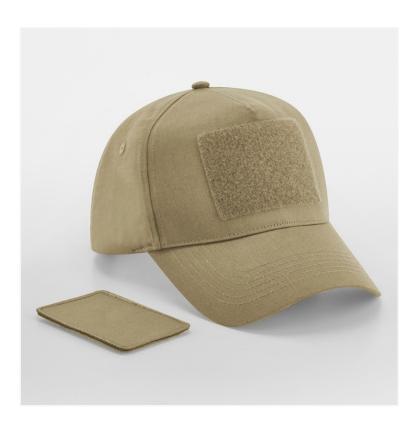

## REMOVABLE PATCH 5 PANEL CAP B638

## **OVERVIEW**

100% Cotton Twill
Interchangeable Rip-Strip™ patch
designed for decoration
Compatible with MOLLE BG841 Utility
Sublimation Patch
5 panel design
Pre-curved peak
Compatible with B600 Cotton
Removable Patches
Stitched ventilation eyelets
Snapback size adjuster
TearAway label for ease of
rebranding