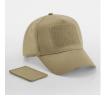

## REMOVABLE PATCH 5 PANEL CAP B638

## **OVERVIEW**

100% Cotton Twill
Interchangeable Rip-Strip™ patch
designed for decoration
Compatible with MOLLE BG841 Utility
Sublimation Patch
5 panel design
Pre-curved peak
Compatible with B600 Cotton
Removable Patches
Stitched ventilation eyelets
Snapback size adjuster
TearAway label for ease of
rebranding