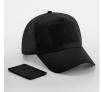

## REMOVABLE PATCH 5 PANEL CAP B638

## **OVERVIEW**

100% Cotton Twill
Interchangeable Rip-Strip™ patch
designed for decoration
Compatible with MOLLE BG841 Utility
Sublimation Patch
5 panel design
Pre-curved peak
Compatible with B600 Cotton
Removable Patches
Stitched ventilation eyelets
Snapback size adjuster
TearAway label for ease of
rebranding