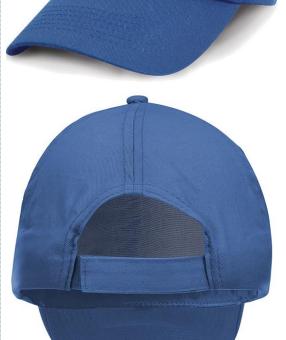

Fabric: 190gm<sup>2</sup> 100% cotton twill

29923

5 panel

Full profile

- Stitched eyelets
- Centre seam-free
- Hinged front support panel
- Easy tear release fabric size adjuster
- Pre-curved peak with 6 stitch lines