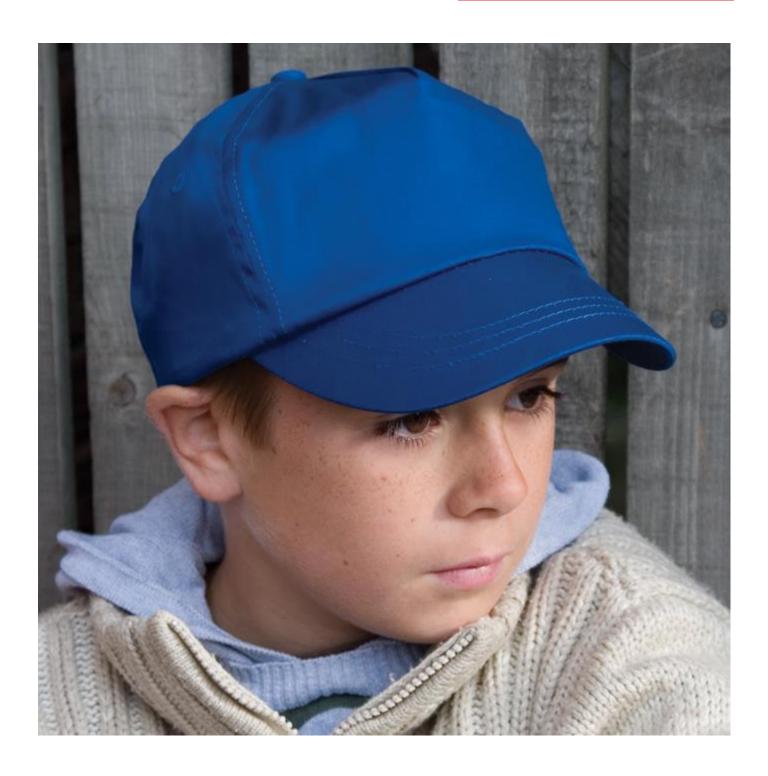

## JUNIOR COTTON CAP

The classic cotton 5 panel full profile cap for juniors. Ideal for full profile decoration with its hinged front support panel: a dependable industry favourite

Origin: China

Commodity Code: 6505003000