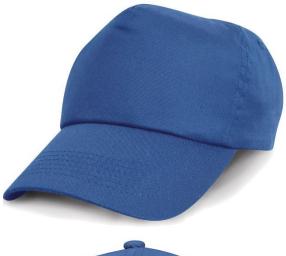

## JUNIOR COTTON CAP

The classic cotton 5 panel full profile cap for juniors. Ideal for full profile decoration with its hinged front support panel: a dependable industry favourite

Origin: China

Commodity Code: 6505003000

Fabric: 190gm<sup>2</sup> 100% cotton twill

29923

5 panel

Full profile

- Stitched eyelets
- Centre seam-free
- Hinged front support panel
- Easy tear release fabric size adjuster
- Pre-curved peak with 6 stitch lines