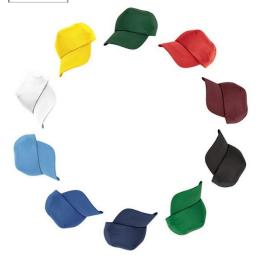

| WIPE CLEAN |  |
|------------|--|

Wash Instruction:

**RED** (200)YELLOW (102)**SKY BLUE** (292)ROYAL (648)NAVY (289)**KELLY GREEN** (348)**BOTTLE GREEN (3308)** BURGUNDY (505)BLACK (BLK) WHITE (WHT)

**Decoration Type:** Embroidery, Transfer Print,