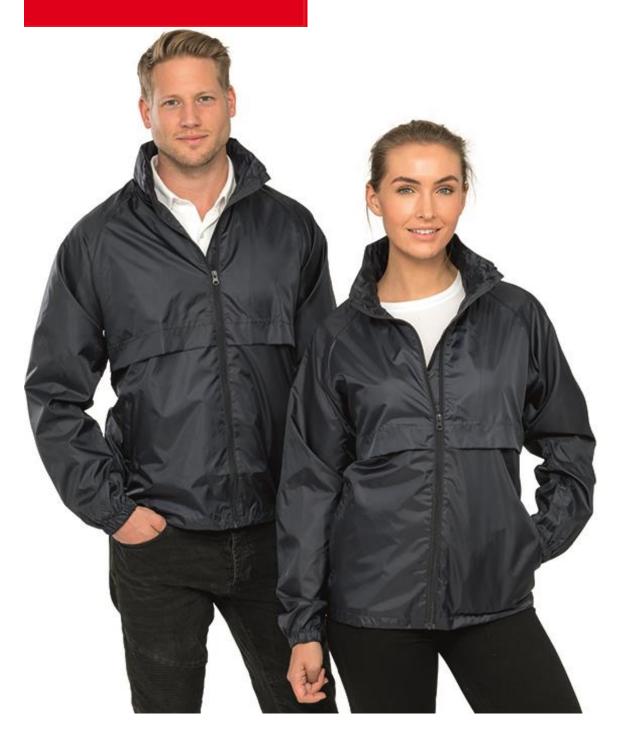

### LIGHTWEIGHT JACKET

## A classic lightweight and waterproof lined jacket at CORE value price.

Origin: China, Bangladesh

Fabric:

Outer - 100% 190T Polyester, Stormdri 2000

PU inner coating

**Lining -** 100% 70g/m² breathable Polymesh

#### Tech:

Waterproof 2000mm, Breathable, Windproof,

Lightweight

9424

- Foldaway system into pocket
- Elasticised storm proof cuffs
- Fold away adjustable hood
- Adjustable shock cord hem
- · Back & chest venting
- Zip closing pockets
- Zip through collar
- Inner storm flapPolymesh lined
- Hang loop