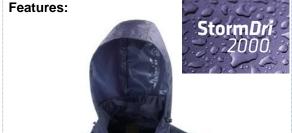

## A classic lightweight and waterproof lined jacket at CORE value price.

Origin: China, Bangladesh

Fabric:

Outer - 100% 190T Polyester, Stormdri 2000

PU inner coating

**Lining -** 100% 70g/m² breathable Polymesh

#### Tech:

Waterproof 2000mm, Breathable, Windproof,

Lightweight

9424

- Foldaway system into pocket
- Elasticised storm proof cuffs
- Fold away adjustable hood
- Adjustable shock cord hem
- · Back & chest venting
- Zip closing pockets
- Zip through collar
- Inner storm flapPolymesh lined
- Hang loop