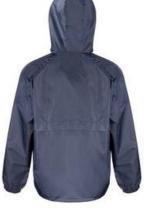

#### Tech:

Waterproof 2000mm, Breathable, Windproof,

Lightweight

9424

- Foldaway system into pocket
- Elasticised storm proof cuffs
- Fold away adjustable hood
- Adjustable shock cord hem
- · Back & chest venting
- Zip closing pockets
- Zip through collar
- Inner storm flapPolymesh lined
- Hang loop