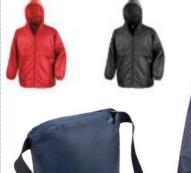

Colours: RED (032) BLACK (BLK) NAVY (2965) **Decoration:** Embroidery, Transfer Print, Direct Print, DTF

Wash: ∰ 🌋 🖾 🗟 🛇

**Decoration Access:** Open back hem

Carton Qty: 25

Pack Qty: 5

**SKU:** 18