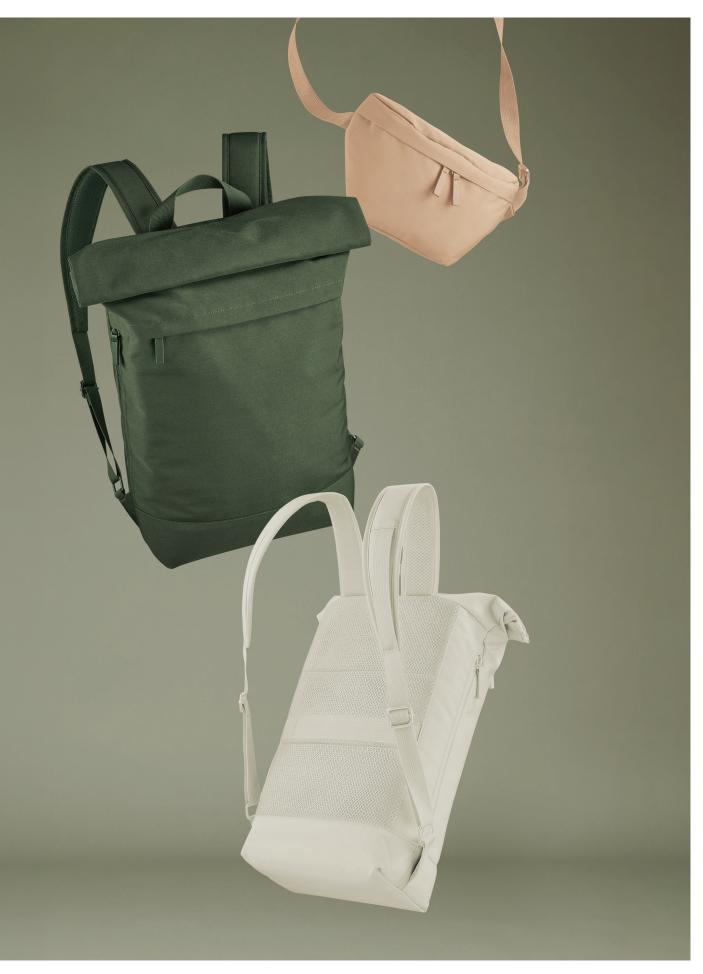

# Traverse in Style.

BagBase welcomes the new season with a number of new styles across multiple collections, including Simplicity, Velvet and Matte PU. As bold as ever, each new style makes a statement because this is a brand that's all about standing out. An innovative approach to fabrics, features and colours keeps things fresh with each new drop.

### Simplicity Collection.

Sometimes, simplicity really is key. This collection of elevated essentials combines a minimal aesthetic with easy ergonomics for effortless everyday styling. Forward-thinking features and versatile design make each piece a real modern must-have.